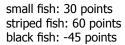

## Time: 4 minutes

Points: Add 30 points by eating a small fish and 60 points for eating a striped fish. Subtract 45 points when a predator fish eats you.