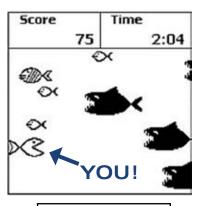

Play the Fish Game!!!

**Object:** To score as many points as possible by altering the intensity of rowing for a fun filled four minute workout. Row to move your fish (on the left facing the onslaught!) up and down the screen. Try to avoid the predators and eat the nutritious fish. Row at a high intensity to move up the screen and at a low intensity to drop down the screen.

## Time: 4 minutes

Points: Add 30 points by eating a small fish and 60 points for eating a striped fish. Subtract 45 points when a predator fish eats you.

## Score: 0 to your personal best. The sky's the limit!

How to set up the Performance Monitor to play *the Fish Game*:

- 1. Pull on the handle or push any button to turn on the PM3 or PM4.
- 2. PM3:On the Main Menu screen push "Fish Game."
- PM4: On the Main Menu screen push "GAMES > FISH GAME." 3. The game starts when you start rowing.